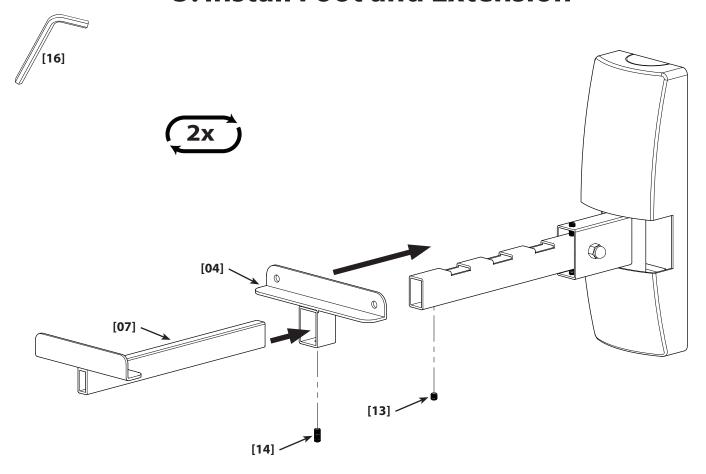

rt the speaker, contact Sanus Customer Service, or a qualified contractor.

#### **▲ WARNING** —

This product contains small items that could be a choking hazard if swallowed. Keep these items away from young children!



Hardware and procedures for multiple mounting configurations are included. When you see this symbol, choose the correct configuration to suit your needs. Not all hardware included will be used.



#### **Supplied Parts and Hardware**

Before starting assembly, verify all parts are included and undamaged. If any parts are missing or damaged, do not return the item to your dealer; contact Customer Service. Never use damaged parts!



### 1: Attach Plate to Wall



### 2: Install Pivot





## 3: Install Arm



### **4: Install Cover**



### 5: Install Foot and Extension



# 6: Install Foam Strips and Cap



7: Mount Speaker



Milestone AV Technologies, Inc. and its affiliated corporations and subsidiaries (collectively, "Milestone"), intend to make this manual accurate and complete. However, Milestone makes no claim that the information contained herein covers all details, conditions, or variations. Nor does it provide for every possible contingency in connection with the installation or use of this product. The information contained in this document is subject to change without notice or obligation of any kind. Milestone makes no representation of warranty, expressed or implied, regarding the information contained herein. Milestone assumes no responsibility for accuracy, completeness or sufficiency of the information contained in this document.